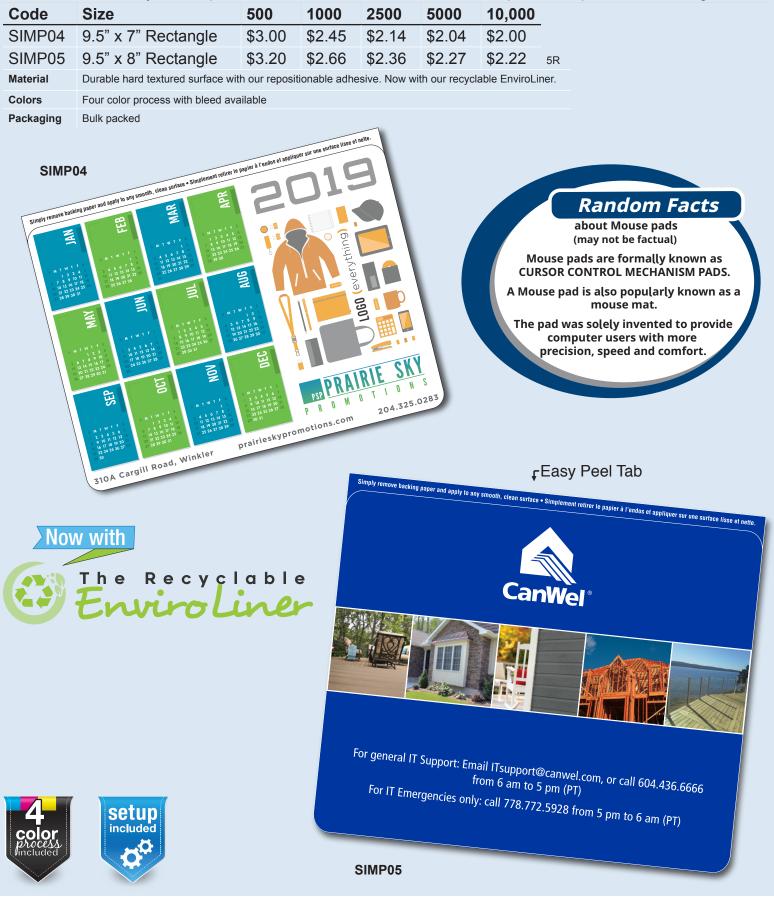

# Our innovative Our innovative Controliner made of 100% recycled paper

We've changed the landscape...literally. When you choose our Recyclable EnviroLiner...you are ensuring that your company is getting a high-end label that stands out in the crowd yet is environmentally sustainable. That's good business.

Introducing the first liner made with 100% Recycled paper that is also Recyclable.

Customers have been asking for new products that are kinder to our environment, produce less waste, and have the same high quality they have come to expect from us.

We have listened and delivered with our patented EnviroLiner.

Current release liner is coated with a heavy coating of silicone to act as the release agent. Due to the high levels of silicone, liners have not been recyclable in local recycling facilities.

Thanks to our extensive research and development we now have the EnviroLiner which is made with 100% recycled paper and can be recycled in local recycling facilities.

Buying a label from us means you are part of a bigger solution.

RECYCLE

We are the only printer on the planet who offers a Recyclable EnviroLiner which is environmentally recyclable and made with 100% recycled paper.