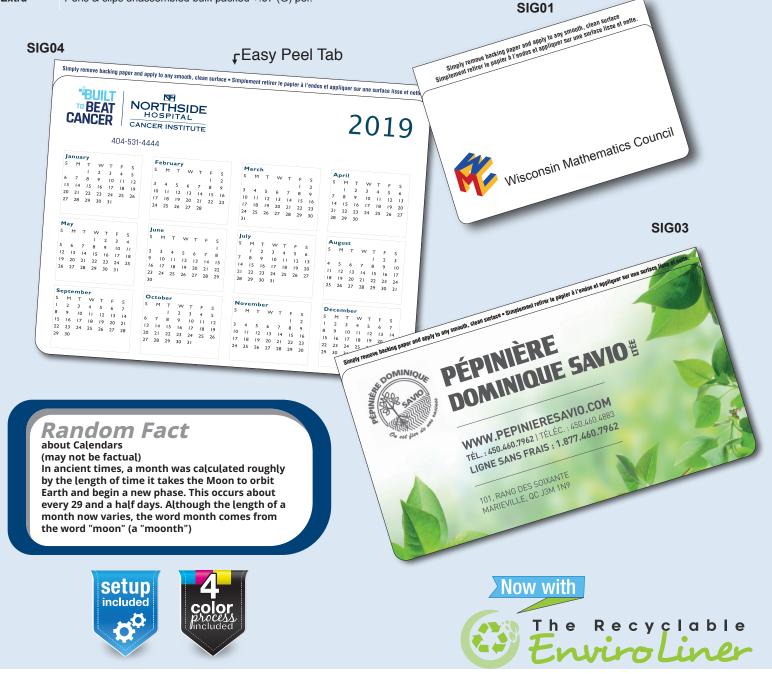

### Stick-It Anywhere Gloss (SIG)

**Description:** A Premiums Plus exclusive paper made product. With its unique repositionable adhesive this product can stick to virtually any surface, be removed, and reapplied. With its high gloss finish use it as a writable memo board or a wall or desk calendar to display information where you need it most.

| Code  | Product Size +(.375" pull tab) | 500    | 1000   | 2500   | 5000   | 10,000 | 25,000 |
|-------|--------------------------------|--------|--------|--------|--------|--------|--------|
| SIG01 | 2" x 3.5"                      | \$0.69 | \$0.39 | \$0.21 | \$0.15 | \$0.10 | \$0.09 |
| SIG02 | 4" x 6"                        | \$0.91 | \$0.60 | \$0.41 | \$0.32 | \$0.26 | \$0.25 |
| SIG03 | 9.5" x 5"                      | \$1.05 | \$0.75 | \$0.52 | \$0.47 | \$0.39 | \$0.35 |
| SIG04 | 9.5" x 7"                      | \$1.44 | \$1.09 | \$0.92 | \$0.83 | \$0.81 | \$0.72 |
| SIG05 | 9.5" x 8"                      | \$1.48 | \$1.15 | \$0.98 | \$0.89 | \$0.86 | \$0.77 |
| SIG06 | 9.5" x 12"                     | \$2.08 | \$1.76 | \$1.53 | \$1.47 | \$1.33 | \$1.28 |
|       |                                |        |        |        |        |        |        |

Material Repositionable stock laminated with a Gloss finish. Now with our recyclable EnviroLiner.

**Colors** Four color process with bleed available.

Packaging Individually sheeted and stacked in bundles of 125 's