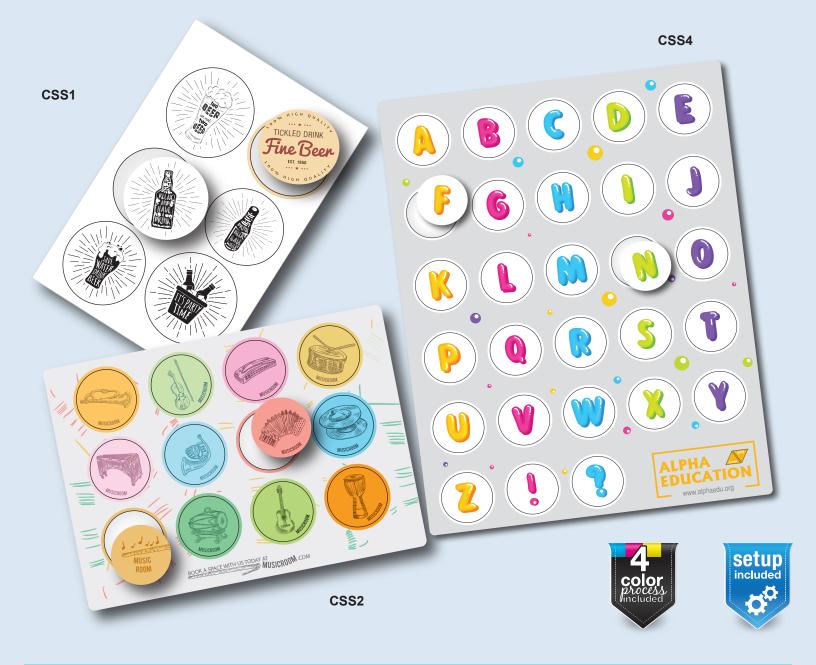

#### Environmental Sticker Sheet - Repositionable adhesive (CSS)

**Description:** Fun, creative, and versatile. The Environmental Sticker Sheet includes a custom die for multiple designs on one sheet. Perfect for product launches, schools and kids events. Printed on paper in full color, laminated, and with our new recyclable EnviroLiner.

Designer Tip: Allow 1/8" spacing between shapes and 1/4" from edge.

| Deelgile  |              | n no opaoling is                                      | ettreen enap     |        | nom oago | •       |        |      |
|-----------|--------------|-------------------------------------------------------|------------------|--------|----------|---------|--------|------|
| Code      |              | Size                                                  | 1000             | 2500   | 5000     | 10,000  | 25,000 |      |
| CSS1      |              | 4" x 6"                                               | \$1.61           | \$0.79 | \$0.56   | \$0.44  | \$0.35 |      |
| CSS2      |              | 5" x 7"                                               | \$1.75           | \$0.80 | \$0.59   | \$0.49  | \$0.41 |      |
| CSS4      |              | 8.5" x 11"                                            | \$2.82           | \$1.75 | \$1.40   | \$1.21  | \$1.10 | 5R   |
| Material  |              | ble stock laminated with<br>ir recyclable EnviroLiner |                  |        |          | ow with |        |      |
| Colors    | Four color p | rocess with bleed availa                              | ble.             |        |          |         |        |      |
| Packaging | Individually | sheeted and stacked in I                              | bundles of 125's |        |          | The I   | Recycl | able |
| Extra     |              | pe die included, howeve<br>es it may require a more   | ,                |        |          | Env     | iroli  | ner  |