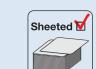

specify if adhesive is on the front or back of the decal.

\*\*Please note: all orders will be printed with the adhesive on the back if not specified.\*

| Material  | Vinyl decals laminated with 4 stock choices.                                                                 |
|-----------|--------------------------------------------------------------------------------------------------------------|
| Colors    | Four color process plus white ink and bleed available                                                        |
| Packaging | Bulk packed                                                                                                  |
| Included  | Custom shape die. Die cut may be altered for best die quality. Die cut must be approved prior to production. |



setup

included



| 1.0" up to 4.0" square inches   | 500