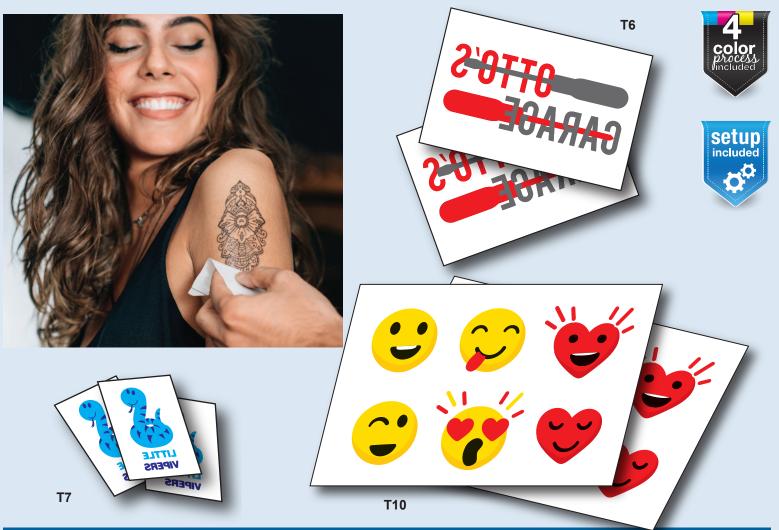

#### **Regular Temporary Tattoos (T)**

**Description:** Regular temporary tattoos which require water to transfer. To apply remove clear cover, place tattoo face down, wet tattoo with water for 30 seconds before removing the paper backing.

**Imprint Options:** Allow 0.25" space between multiple images on tattoos and .1875" from edge of tattoo. Waterless tattoos are manufactured using only non-toxic, FDA certified inks. Tattoos are not printed with conventional inks, therefore slight color variations may occur; call for more details. No bleeds or PMS match available for this product.

**Product Notes:** Individually sheeted and stacked in bundles of 125's. Rush Service Available:Yes (+20%) Copy change or Custom back (must be in multiples of 500); \$65 (G)

| Code | Size       | 2500   | 5000   | 10,000 | 25,000 | 50,000 | 100,000 |
|------|------------|--------|--------|--------|--------|--------|---------|
| T1   | 1.5"x 1.5" | \$0.10 | \$0.09 | \$0.08 | \$0.07 | \$0.04 | \$0.03  |
| T2   | 2" x 2"    | \$0.14 | \$0.13 | \$0.11 | \$0.10 | \$0.07 | \$0.06  |
| Т3   | 3" x 3"    | \$0.21 | \$0.20 | \$0.17 | \$0.16 | \$0.13 | \$0.12  |
| T6   | 3" x 2"    | \$0.20 | \$0.19 | \$0.16 | \$0.14 | \$0.12 | \$0.11  |
| T7   | 1.5" x 2"  | \$0.13 | \$0.11 | \$0.09 | \$0.08 | \$0.06 | \$0.05  |
| T10  | 4" x 6"    | \$0.84 | \$0.77 | \$0.70 | \$0.58 | \$0.41 | \$0.36  |
| TA1  | 1.5" x 6"  | \$0.21 | \$0.20 | \$0.17 | \$0.16 | \$0.13 | \$0.12  |
| TA2  | 1.5" x 8"  | \$0.23 | \$0.22 | \$0.19 | \$0.17 | \$0.14 | \$0.13  |