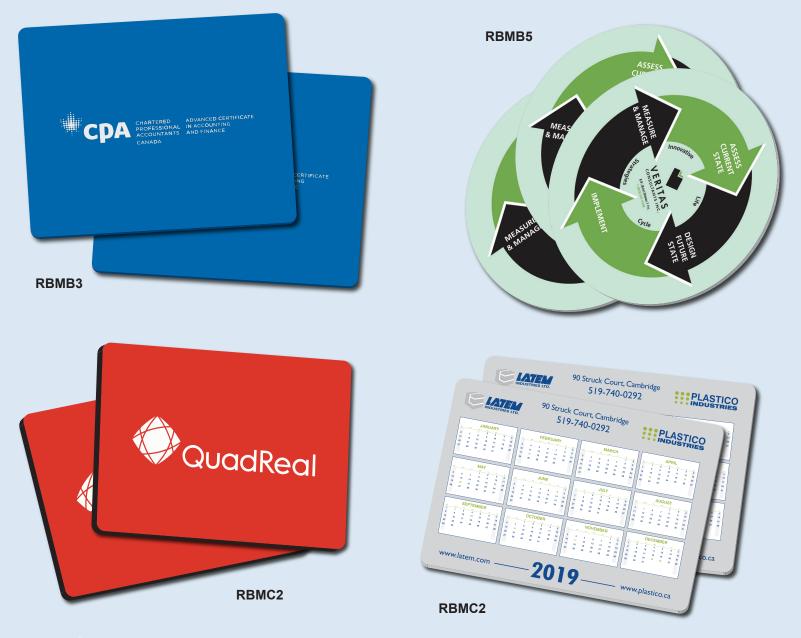

#### **Regular Temporary Tattoos (T)**

**Description:** Regular temporary tattoos which require water to transfer. To apply remove clear cover, place tattoo face down, wet tattoo with water for 30 seconds before removing the paper backing.

#### Waterless Tattoos (WTT)

**Description:** Temporary tattoos which apply without water. Simply remove paper backing, place plastic cover down, and apply even pressure for 30 seconds before removing the clear sheet.

### Stick-It Anywhere Gloss (SIG)

**Description:** A Premiums Plus exclusive paper made product. With its unique repositionable adhesive this product can stick to virtually any surface, be removed, and reapplied. With its high gloss finish use it as a writable memo board or a wall or desk calendar to display information where you need it most.

### Stick-It Anywhere Matte (SIM)

**Description:** A Premiums Plus exclusive paper made product. With its unique repositionable adhesive this product can stick to virtually any surface, be removed, and reapplied. The smooth matte finish can be used as a wall or desk calendar, to hold notes as a magnet alternative, or use it to display information where you need it most.