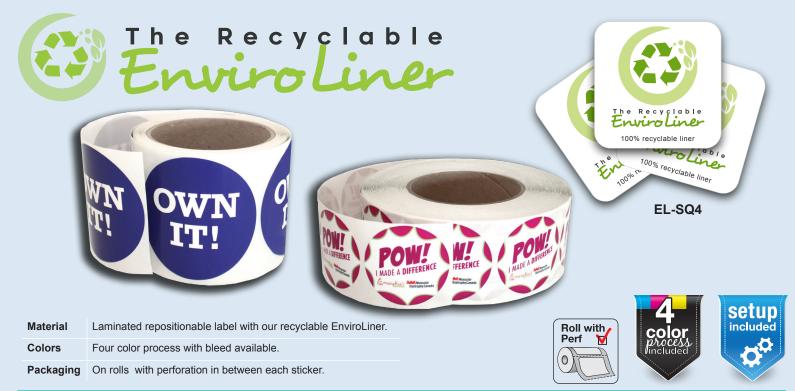

### Environmental Roll Label - Repositionable adhesive (EL)

**Description:** Our Environmental Roll Labels are a cost-effective way to order high quality custom stickers that are easy to remove. Available in a wide range of stock shapes and sizes. These paper stickers are laminated and have a repositionable adhesive that will stick to virtually any surface and yet be easily removed.

Colors Four color process with bleed available.

Packaging On rolls with perforation in between each sticker.