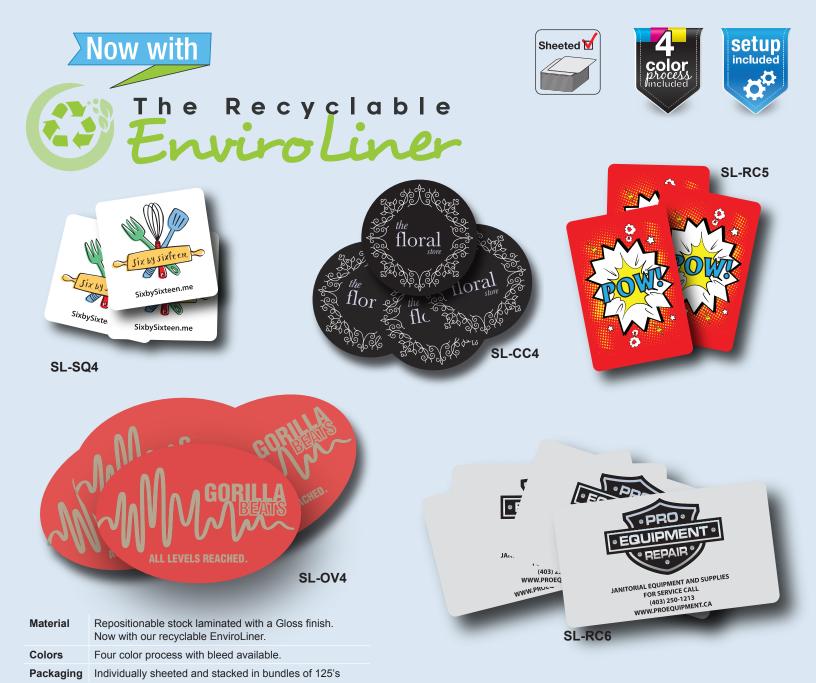

### Environmental Sheeted Label - Repositionable adhesive (SL)

Description: Paper laminated stickers, individually sheeted with repositionable adhesive

| Code   | Size/Shape          | 500    | 1000   | 2500   | 5000   | 10,000 | 25,000 |
|--------|---------------------|--------|--------|--------|--------|--------|--------|
| SL-CC3 | 2" Circle           | \$0.83 | \$0.54 | \$0.26 | \$0.16 | \$0.12 | \$0.08 |
| SL-CC4 | 2.5" Circle         | \$0.85 | \$0.58 | \$0.29 | \$0.18 | \$0.14 | \$0.10 |
| SL-CC5 | 3" Circle           | \$0.87 | \$0.61 | \$0.32 | \$0.23 | \$0.18 | \$0.15 |
| SL-OV4 | 2.5" x 3.625" Oval  | \$0.95 | \$0.66 | \$0.37 | \$0.26 | \$0.22 | \$0.20 |
| SL-RC4 | 2" x 2.5" Rectangle | \$0.86 | \$0.57 | \$0.29 | \$0.18 | \$0.14 | \$0.11 |
| SL-RC5 | 2" x 3" Rectangle   | \$0.87 | \$0.58 | \$0.30 | \$0.19 | \$0.15 | \$0.12 |
| SL-RC6 | 2" x 3.5" Rectangle | \$0.92 | \$0.62 | \$0.32 | \$0.23 | \$0.18 | \$0.15 |
| SL-SQ4 | 2" x 2" Square      | \$0.85 | \$0.56 | \$0.28 | \$0.17 | \$0.13 | \$0.10 |
| SL-SQ7 | 3" x 3" Square      | \$0.91 | \$0.62 | \$0.33 | \$0.24 | \$0.20 | \$0.16 |

Material Repositionable stock laminated with a Gloss finish. Now with our recyclable EnviroLiner.

**Colors** Four color process with bleed available.

Packaging Individually sheeted and stacked in bundles of 125 's