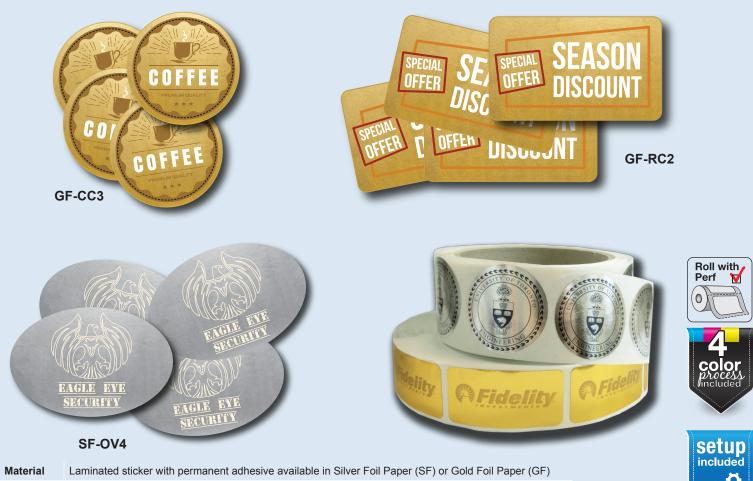

### Silver (SF) and Gold Roll Stickers (GF)

**Description:** Laminated stickers on rolls with two stock options both with permanent adhesive. Silver Foil Paper (SF) or Gold Foil Paper (GF).

| Silver | Gold   | Size/Shape              | 500    | 1000   | 2500   | 5000   | 10,000 | 25,000 |
|--------|--------|-------------------------|--------|--------|--------|--------|--------|--------|
| SF-CC1 | GF-CC1 | 1" Circle               | \$0.88 | \$0.55 | \$0.24 | \$0.13 | \$0.08 | \$0.05 |
| SF-CC2 | GF-CC2 | 1.5" Circle             | \$0.89 | \$0.58 | \$0.25 | \$0.16 | \$0.10 | \$0.07 |
| SF-CC3 | GF-CC3 | 2" Circle               | \$0.92 | \$0.59 | \$0.28 | \$0.17 | \$0.12 | \$0.10 |
| SF-CC4 | GF-CC4 | 2.5" Circle             | \$0.96 | \$0.64 | \$0.32 | \$0.22 | \$0.16 | \$0.13 |
| SF-OV1 | GF-OV1 | 0.875" x 1.5" Oval      | \$0.86 | \$0.55 | \$0.24 | \$0.13 | \$0.08 | \$0.05 |
| SF-OV2 | GF-OV2 | 1" x 2" Oval            | \$0.89 | \$0.58 | \$0.25 | \$0.14 | \$0.10 | \$0.06 |
| SF-OV3 | GF-OV3 | 1.5" x 2.75" Oval       | \$0.92 | \$0.59 | \$0.28 | \$0.18 | \$0.12 | \$0.10 |
| SF-OV4 | GF-OV4 | 2.5" x 3.625" Oval      | \$1.00 | \$0.68 | \$0.38 | \$0.28 | \$0.23 | \$0.20 |
| SF-RC1 | GF-RC1 | 1" x 2" Rectangle       | \$0.88 | \$0.58 | \$0.25 | \$0.14 | \$0.10 | \$0.06 |
| SF-RC2 | GF-RC2 | 1.5" x 2.5" Rectangle   | \$0.92 | \$0.59 | \$0.28 | \$0.17 | \$0.12 | \$0.10 |
| SF-RC3 | GF-RC3 | 1.75" x 2.75" Rectangle | \$0.94 | \$0.62 | \$0.30 | \$0.19 | \$0.14 | \$0.12 |
| SF-RC4 | GF-RC4 | 2" x 2.5" Rectangle     | \$0.95 | \$0.63 | \$0.31 | \$0.20 | \$0.15 | \$0.13 |
| SF-RC5 | GF-RC5 | 2" x 3" Rectangle       | \$0.96 | \$0.64 | \$0.32 | \$0.21 | \$0.16 | \$0.14 |
| SF-RC6 | GF-RC6 | 2" x 3.5" Rectangle     | \$0.97 | \$0.65 | \$0.35 | \$0.24 | \$0.19 | \$0.17 |
| SF-SQ5 | GF-SQ5 | 2.25" x 2.25" Square    | \$0.96 | \$0.64 | \$0.31 | \$0.20 | \$0.16 | \$0.12 |
| SF-SQ7 | GF-SQ7 | 3" x 3" Square          | \$1.03 | \$0.70 | \$0.38 | \$0.28 | \$0.23 | \$0.19 |